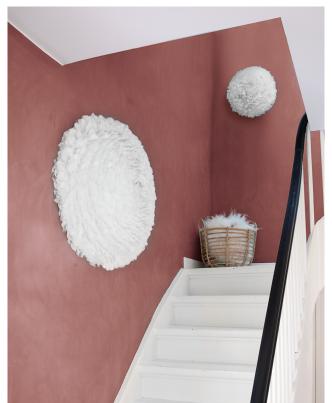

## EOS UP LARGE

Designed by Soren Ravn Christensen

Surface mounted lamp Comes with 2 x E27

7

Easily cleaned with hairdryer

**DIMENSIONS** 

Ø: 70 cm H: 27 cm

**MATERIALS** 

Goose feathers, Fabric & Steel

WEIGHT INCL. PACKAGING

2.6 kg

LIGHT SOURCE

E27 - max 15 W LED (not included)

**PACKAGING** 

Gift box dimensions (W×H×D): 68.5 x 68.5 x 15 cm

ASSEMBLY TIME

## **EOS UP LARGE**

Designed by Soren Ravn Christensen