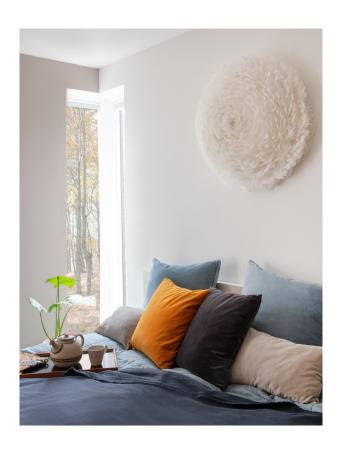

## EOS UP LARGE

Designed by Soren Ravn Christensen

Surface mounted lamp Comes with 2 x E27

7

Easily cleaned with hairdryer

**DIMENSIONS** 

Ø: 70 cm H: 27 cm

**MATERIALS** 

Goose feathers, Fabric & Steel

WEIGHT INCL. PACKAGING

2.6 kg

LIGHT SOURCE

E27 - max 15 W LED (not included)

**PACKAGING** 

Gift box dimensions (W×H×D): 68.5 x 68.5 x 15 cm

ASSEMBLY TIME

15 min - video guide at umage.com

MEDIA KIT

Photos, 3D models, 2D drawings Download at umage.com

ORDERING INFORMATION

Eos Up large white

#2141

Colour variations

White

## **EOS UP LARGE**

Designed by Soren Ravn Christensen