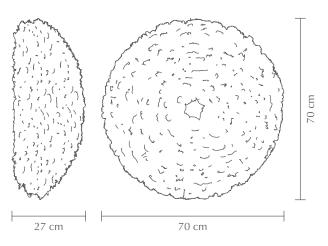

## EOS UP LARGE

Designed by Soren Ravn Christensen

Surface mounted lamp Comes with 2 x E27

7

Easily cleaned with hairdryer

**DIMENSIONS** 

Ø: 70 cm H: 27 cm

**MATERIALS** 