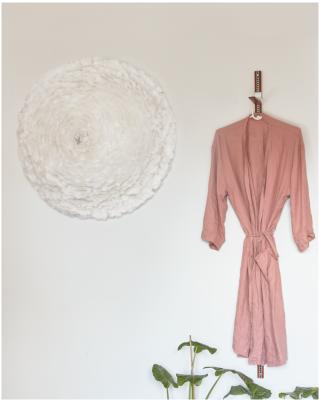

## EOS UP LARGE

Designed by Soren Ravn Christensen

Surface mounted lamp Comes with 2 x E27

7

Easily cleaned with hairdryer

**DIMENSIONS** 

Ø: 70 cm H: 27 cm

**MATERIALS** 

Goose feathers, Fabric & Steel

WEIGHT INCL. PACKAGING

2.6 kg

LIGHT SOURCE

E27 - max 15 W LED (not included)

**PACKAGING** 

Gift box dimensions (W×H×D): 68.5 x 68.5 x 15 cm

ASSEMBLY TIME

## **EOS UP LARGE**

Designed by Soren Ravn Christensen